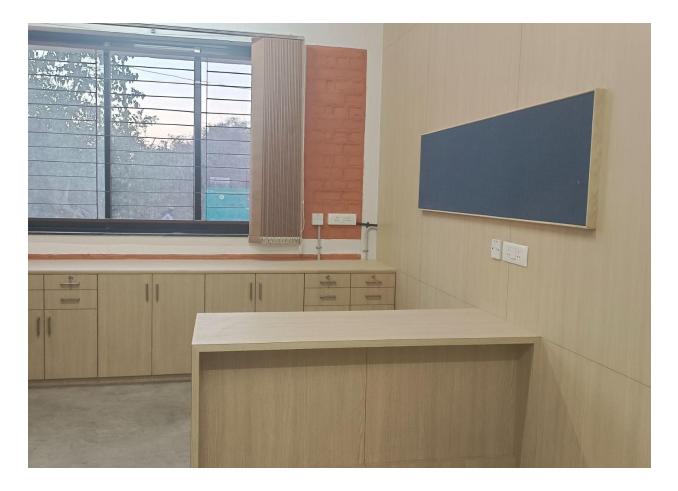

### Impact

Anticipated Impact of the project would be:

- 1. The students would get a well furnished Composite Science Lab and a Computer Lab where their curiosity will be nurtured.
- 2. They would get display boards in all the classrooms so that they can display their expressions.
- 3. The administrative staff will perform better because of the ergonomics and ambience in the admin block.
- 4. The residential students will feel at home, comfortable and respected in the hostel with a bed, a cupboard and a study table.

## **Objective and the Scope**

The objective is to provide the rural children an infrastructure which values their growth and development.

The scope of the project is defined and it has covered a major part of the entire school's furniture. It includes the following:

- a. Composite Science Lab
- b. Computer Lab
- c. Administrative Block
- d. Residential Blocks (4)