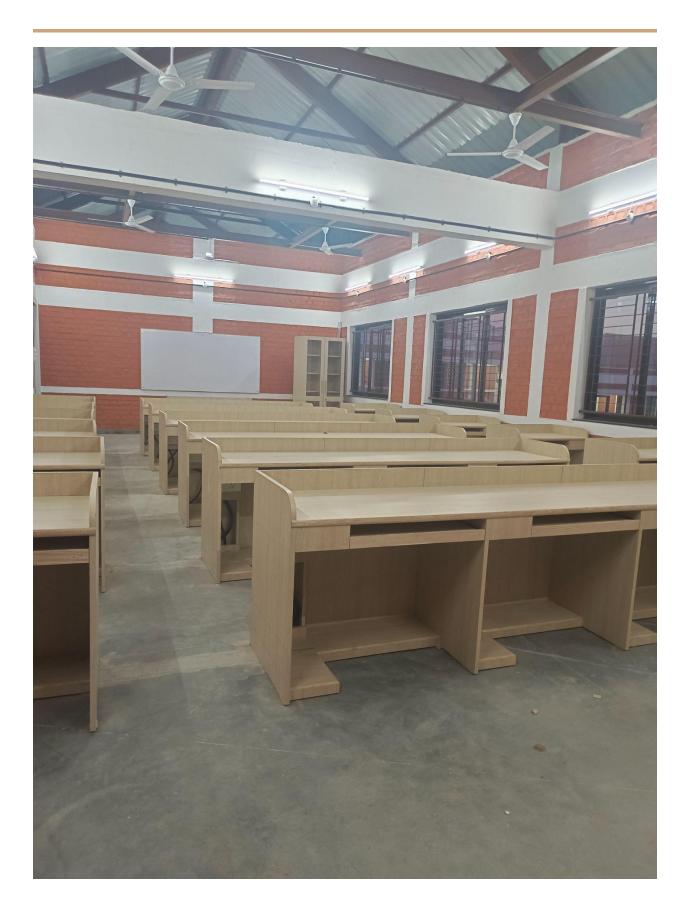

### Impact

Anticipated Impact of the project would be:

- 1. The students would get a well furnished Composite Science Lab and a Computer Lab where their curiosity will be nurtured.
- 2. They would get display boards in all the classrooms so that they can display their expressions.
- 3. The administrative staff will perform better because of the ergonomics and ambience in the admin block.
- 4. The residential students will feel at home, comfortable and respected in the hostel with a bed, a cupboard and a study table.

## **Objective and the Scope**

The objective is to provide the rural children an infrastructure which values their growth and development.

The scope of the project is defined and it has covered a major part of the entire school's furniture. It includes the following:

- a. Composite Science Lab
- b. Computer Lab
- c. Administrative Block
- d. Residential Blocks (4)