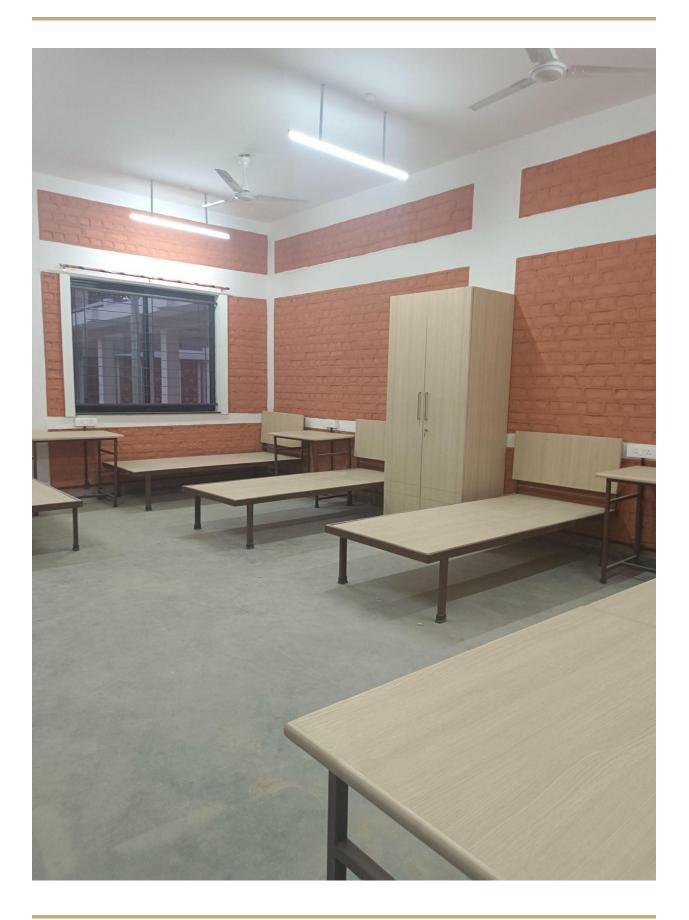

### Impact

Anticipated Impact of the project would be:

- 1. The students would get a well furnished Composite Science Lab and a Computer Lab where their curiosity will be nurtured.
- 2. They would get display boards in all the classrooms so that they can display their expressions.
- 3. The administrative staff will perform better because of the ergonomics and ambience in the admin block.
- 4. The residential students will feel at home, comfortable and respected in the hostel with a bed, a cupboard and a study table.

- a. Composite Science Lab
- b. Computer Lab
- c. Administrative Block
- d. Residential Blocks (4)